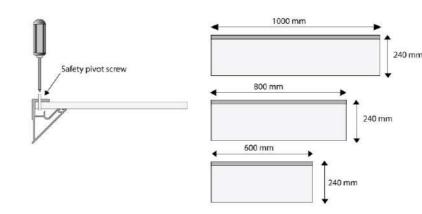

# SHELF - Shelves line

Ice effect methacrylate with anodized aluminium profile.

Methacrylate or tempered glass shelves available in 3 sizes, ice or transparent effect.
Ideal complement for MDE mirrors.

- ◆ Anodized aluminium profile◆ asy and safe mounting◆ 100% made in Italy

Easy and safe mounting