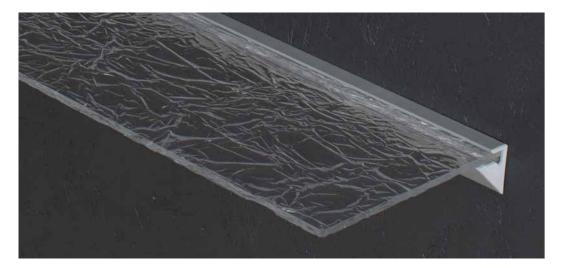

# SHELF - Shelves line

Ice effect methacrylate with anodized aluminium profile.

Methacrylate or tempered glass shelves available in 3 sizes, ice or transparent effect.
Ideal complement for MDE mirrors.

- ◆ Anodized aluminium profile◆ asy and safe mounting◆ 100% made in Italy

Easy and safe mounting