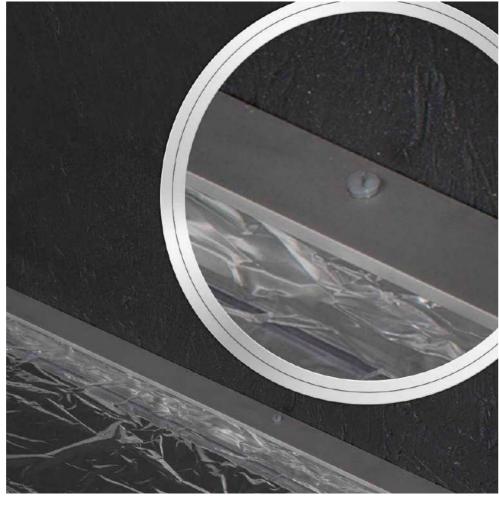

ANODISED ALUMINIUM 40 MM

# SHELF - Shelves line

Ice effect methacrylate with anodized aluminium profile.

Methacrylate or tempered glass shelves available in 3 sizes, ice or transparent effect.
Ideal complement for MDE mirrors.

- ◆ Anodized aluminium profile◆ asy and safe mounting◆ 100% made in Italy