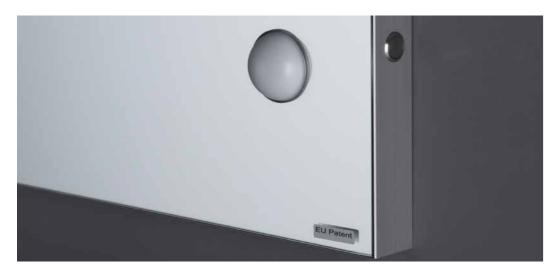

## MDE505 Stand Alone

I-light brightness adjustable lenses. Stainless steel switch

Accessory: satin finished basket with interlocking silver cover

MDE505 mirror with lights in the stand-alone version: support bar with foot in anodized aluminium. The support bar can be completed on the back side with a backlit light-box panel for adversting.

ANODISED ALUMINIUM 40 MM