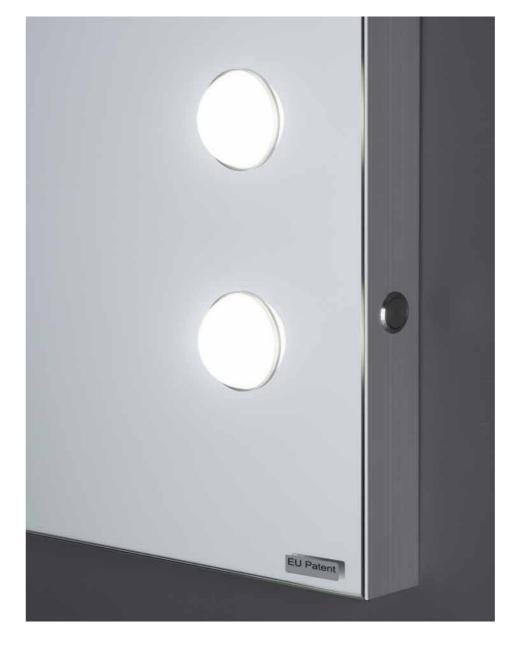

### ILLUMINATED MIRRORS COLLECTIONS

Cantoni has combined the professional quality of the exclusive I-light lighting system (create specifically for make up artists) with large wall mirrors created with essential and simple lines.

The carefully researched distance between the light points, the perfectly neutral colour temperature of 4200 kelvin, the low energy consumption and the total absence of heat emission make them perfect for makeup, professional hairstyling in beauty salons, pharmacies, commercial spaces and makeup schools.

## ILLUMINATED WALL MIRRORS