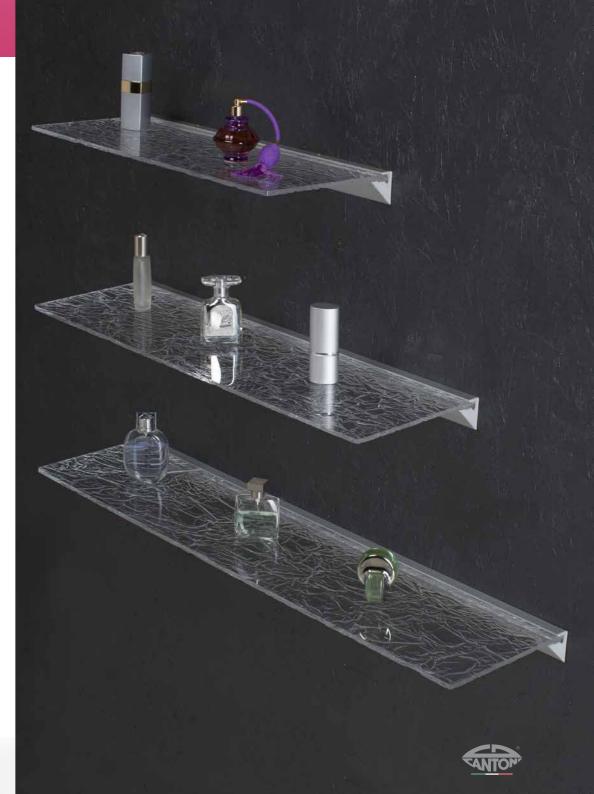

# SHELF - Shelves line

Ice effect methacrylate with anodized aluminium profile.

Methacrylate or tempered glass shelves available in 3 sizes, ice or transparent effect.
Ideal complement for MDE mirrors.

- ◆ Anodized aluminium profile◆ asy and safe mounting◆ 100% made in Italy

Easy and safe mounting