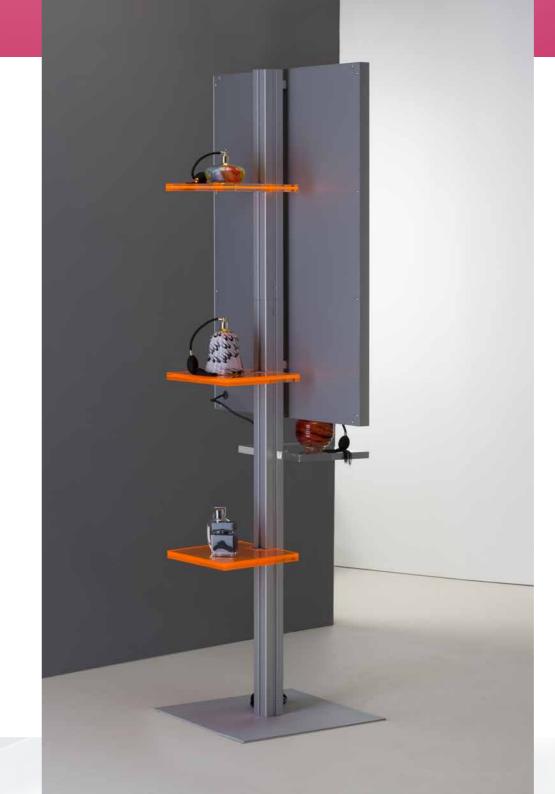

## MDE505 Stand Alone

I-light brightness adjustable lenses. Stainless steel switch

Accessory: satin finished basket with interlocking silver cover

MDE505 mirror with lights in the stand-alone version: support bar with foot in anodized aluminium. The support bar can be completed on the back side with a backlit light-box panel for adversting.

Perfect solution to furnish compact, functional and easy to set up promotional corners. Customizable.

- ◆ Support bar with foot in **anodized aluminium**
- Height of the support bar max mm1850
  Optional accessories available: shelves, satin finished basket
- Completable with backlit **light-box panel**

# SHELF - Shelves line

Ice effect methacrylate with anodized aluminium profile.

Methacrylate or tempered glass shelves available in 3 sizes, ice or transparent effect.
Ideal complement for MDE mirrors.

- ◆ Anodized aluminium profile◆ asy and safe mounting◆ 100% made in Italy