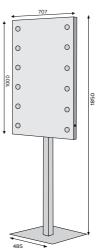

## MDE505 Stand Alone

I-light brightness adjustable lenses. Stainless steel switch

Accessory: satin finished basket with interlocking silver cover

MDE505 mirror with lights in the stand-alone version: support bar with foot in anodized aluminium. The support bar can be completed on the back side with a backlit light-box panel for adversting.

Perfect solution to furnish compact, functional and easy to set up promotional corners. Customizable.

- ◆ Support bar with foot in **anodized aluminium**
- Height of the support bar max mm1850
  Optional accessories available: shelves, satin finished basket
- Completable with backlit **light-box panel**