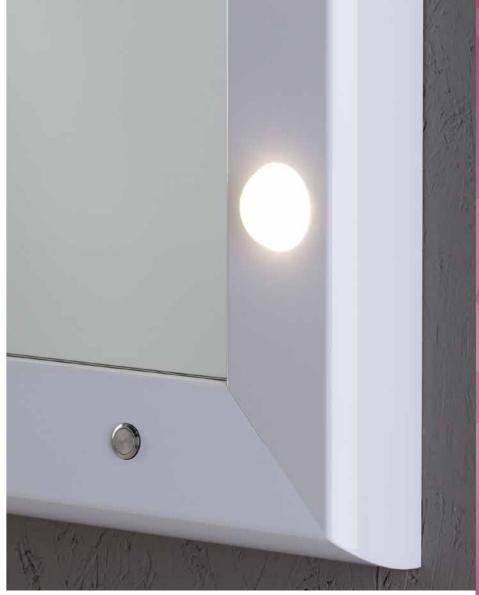

### ILLUMINATED MIRRORS COLLECTIONS

Cantoni has combined the professional quality of the exclusive I-light lighting system (create specifically for make up artists) with large wall mirrors created with essential and simple lines.

The carefully researched distance between the light points, the perfectly neutral colour temperature of 4200 kelvin, the low energy consumption and the total absence of heat emission make them perfect for makeup, professional hairstyling in beauty salons, pharmacies, commercial spaces and makeup schools.

## ILLUMINATED WALL MIRRORS