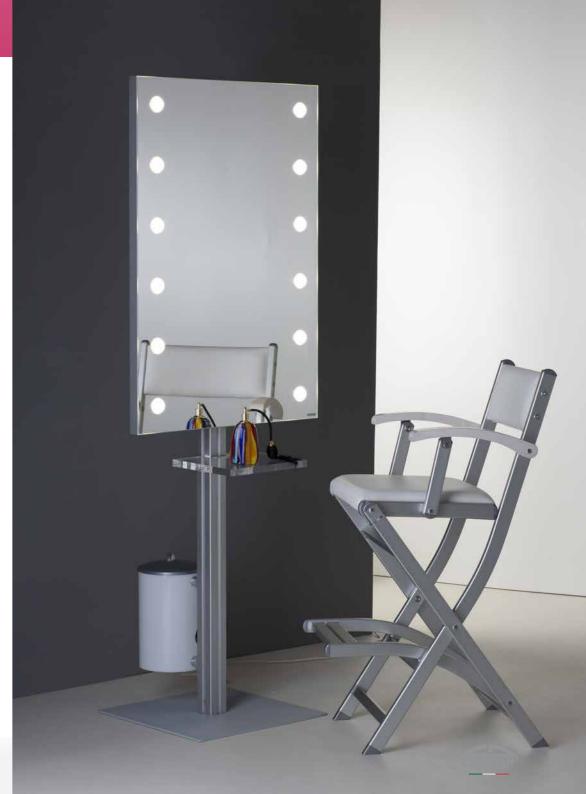

### ILLUMINATED MIRRORS COLLECTIONS

Cantoni has combined the professional quality of the exclusive I-light lighting system (create specifically for make up artists) with large wall mirrors created with essential and simple lines.

The carefully researched distance between the light points, the perfectly neutral colour temperature of 4200 kelvin, the low energy consumption and the total absence of heat emission make them perfect for makeup, professional hairstyling in beauty salons, pharmacies, commercial spaces and makeup schools.

## ILLUMINATED WALL MIRRORS