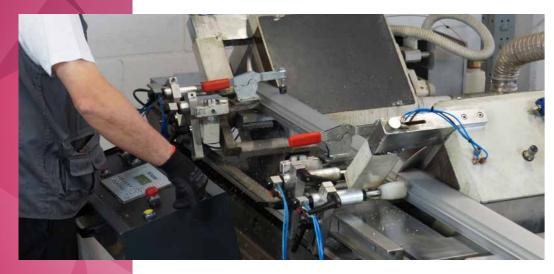

Cantoni's illuminated wall mirrors are divided into two ranges: **MDE** and **SP** Italian handcrafted production.

ITALIAN PRODUCTION
Advanced machines and robotic procedures,
to ensure maximum accuracy