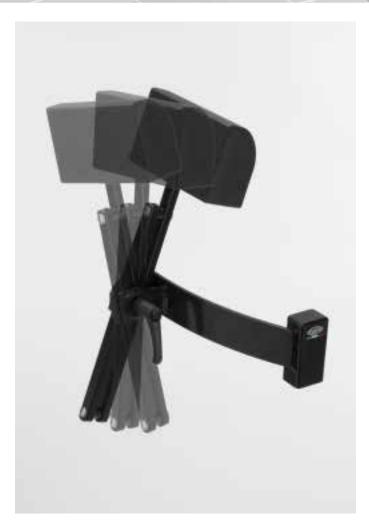

### MAKEUP CHAIRS

HR SYSTEM HEADREST FOR CHAIR

The HR System headrest is patented and exclusive by Cantoni.

Ideal for long make-up sessions, it allows the customer to feel comfortable and to the make-up artist to have the face in an optimal position for make up. Adjustable in height and tilt. **Available for all models of make-up chairs by Cantoni**. Black painted aluminium structure.

### HR SYSTEM - headrest for chiar

HR SYSTEM: HOW TO USE IT

This accessory can be applied to the chair when required.

This ergonomic head rest is a real novelty because is the first one for moving chairs.

It can be adjusted in height and, above all, it is reclining thanks to a special mechanism which permits to regulate the head rest easily and fast. It grants the maximum comfort both for clients and professionals.