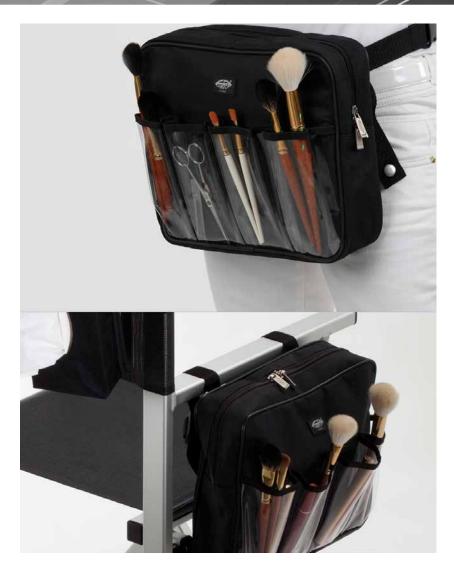

## MAKEUP CHAIRS

Towel holder in washable technical fabric. It can be hooked to the arm of the chair, to the HR headrest or to the belt.

Bog with brush holding pocket It can be worn to the belt or applied to the arm of the chair.