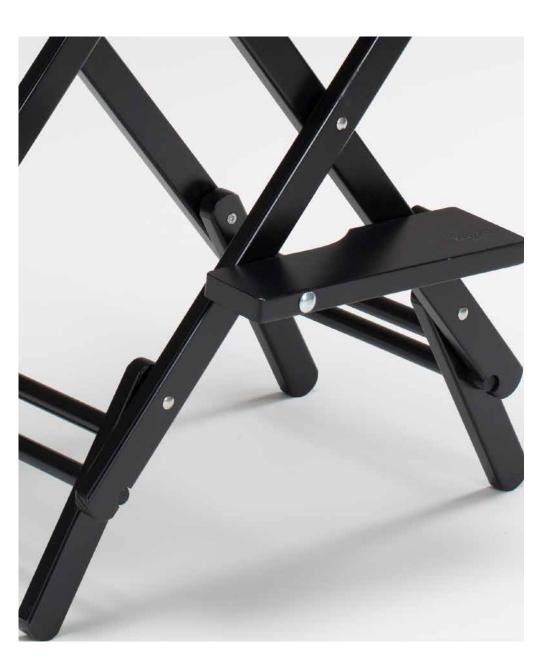

# The make-up chair: comfort and stability

Black lacquered beech structure, varnished steel finishes

COMFORTABLE FOOTREST with engraved Cantoni's logo

Adjustable to two heights

DETACHABLE HEADREST on request

- ◆ Dried lacquered beech **structure**, non-toxic paint
- ◆ Foldable and easy-to-carry with suitable bag
- ◆ Seat and backrest breathable and washable, wear resistant
- **♦ Removable** backrest
- ◆ Customized whit logo
- ◆ Available accessories

Folded chair dimensions: 650X150X950mm