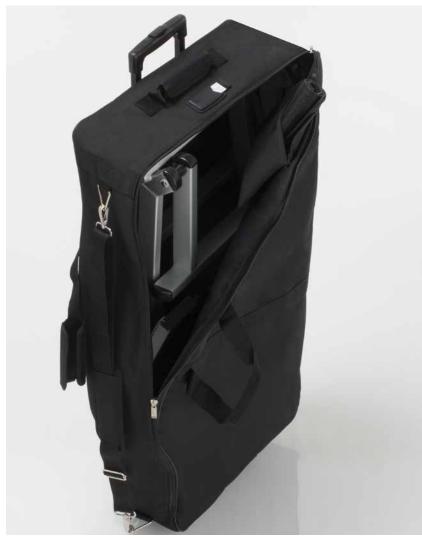

### B02/B02.TR

Padded bag in technical fabric for model S102.N. It allows to carry the foldable chair with ease and protects it from scratches and bumps.

With shoulder strap and handles.

Also available with trolley (mod. B02.TR)

Also available with trolley (mod.B02A.TR)