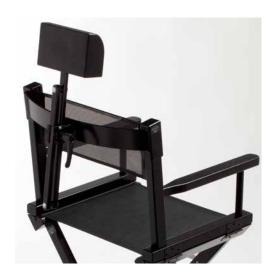

Each of the make-up chair by Cantoni can be supplied with removable headrest, an exclusive feature by Cantoni, reclining and adjustable in height, especially useful during long make-up sessions: the model or the customer will keep the head still, comfortable and in an ideal position to allow a perfect make-up. The chairs are transportable thanks to the suitable bag (either as trolley or a shoulder bag) and they can be customized printing the name or logo.

### MAKEUP CHAIRS

HR SYSTEM HEADREST FOR CHAIR

The HR System headrest is patented and exclusive by Cantoni.

Ideal for long make-up sessions, it allows the customer to feel comfortable and to the make-up artist to have the face in an optimal position for make up. Adjustable in height and tilt. **Available for all models of make-up chairs by Cantoni**. Black painted aluminium structure.

### HR SYSTEM - headrest for chiar

HR SYSTEM: HOW TO USE IT

This accessory can be applied to the chair when required.

This ergonomic head rest is a real novelty because is the first one for moving chairs.

It can be adjusted in height and, above all, it is reclining thanks to a special mechanism which permits to regulate the head rest easily and fast. It grants the maximum comfort both for clients and professionals.