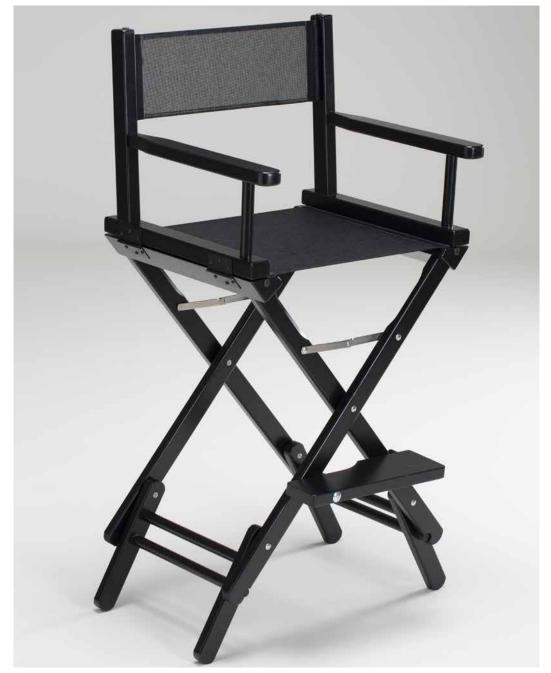

# **S102.N**

Designed to provide maximum comfort and functionality to beauty make-up artist professionals, the make-up chairs are elegant, functional and safe. From 1996 to date, the range has been enriched with different models and details have been refined to obtain high quality make-up chairs, which stand out for reliability, portability and durability.

# The make-up chair: comfort and stability

Black lacquered beech structure, varnished steel finishes

COMFORTABLE FOOTREST with engraved Cantoni's logo

Adjustable to two heights

DETACHABLE HEADREST on request

Professional make-up and aesthetics chair result of Italian handicraft. Characterized by the possibility to be adjusted to different heights, to allow beauty artist to work always in a correct position, depending on his height and that of the customer.