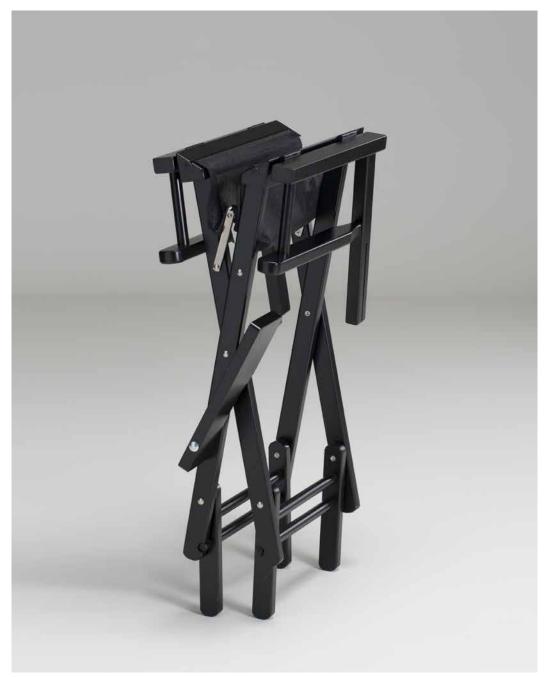

- ◆ Dried lacquered beech **structure**, non-toxic paint
- ◆ Foldable and easy-to-carry with suitable bag
- ◆ Seat and backrest breathable and washable, wear resistant
- **♦ Removable** backrest
- ◆ Customized whit logo
- ◆ Available accessories

Folded chair dimensions: 650X150X950mm