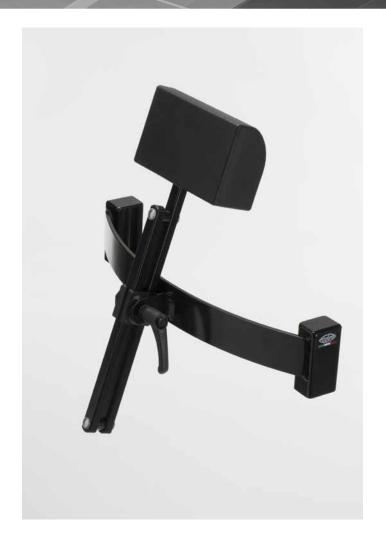

### MAKEUP CHAIRS

HR SYSTEM HEADREST FOR CHAIR

The HR System headrest is patented and exclusive by Cantoni.

Ideal for long make-up sessions, it allows the customer to feel comfortable and to the make-up artist to have the face in an optimal position for make up. Adjustable in height and tilt. **Available for all models of make-up chairs by Cantoni**. Black painted aluminium structure.

### HR SYSTEM - headrest for chiar

HR SYSTEM: HOW TO USE IT

This accessory can be applied to the chair when required.

This ergonomic head rest is a real novelty because is the first one for moving chairs.

It can be adjusted in height and, above all, it is reclining thanks to a special mechanism which permits to regulate the head rest easily and fast. It grants the maximum comfort both for clients and professionals.