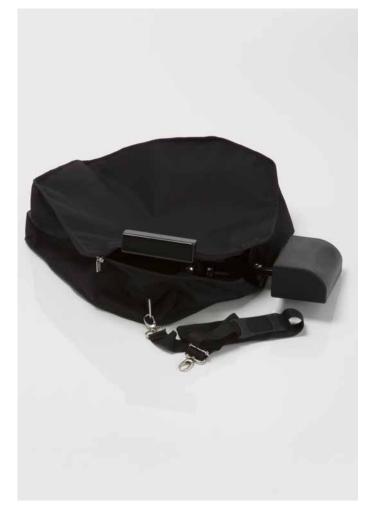

**HR COVER**Protective bag for HR SYSTEM with comfortable shoulder strap

### Accessories

B02A /B02.A.TR

Padded bag in technical fabric for S102.A and S102.A.2H models It allows to carry the chair with ease and protects it from scratches and bumps. With shoulder strap and handles.

### B02/B02.TR

Padded bag in technical fabric for model S102.N. It allows to carry the foldable chair with ease and protects it from scratches and bumps.

With shoulder strap and handles.

Also available with trolley (mod. B02.TR)