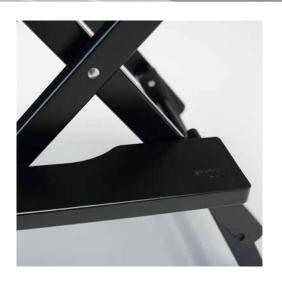

To make the daily work of make-up-artist easier, more comfortable and safe, the materials are chosen with care, the structure and the accessories designed in every detail: reinforced support elements for the seat, footrest fast joint system for S102 models, anti-tipping structure (for models S104 and S105).

# The make-up chair: comfort and stability

Black lacquered beech structure, varnished steel finishes

COMFORTABLE FOOTREST with engraved Cantoni's logo

Adjustable to two heights

DETACHABLE HEADREST on request

Folded chair dimensions: 650X150X950mm