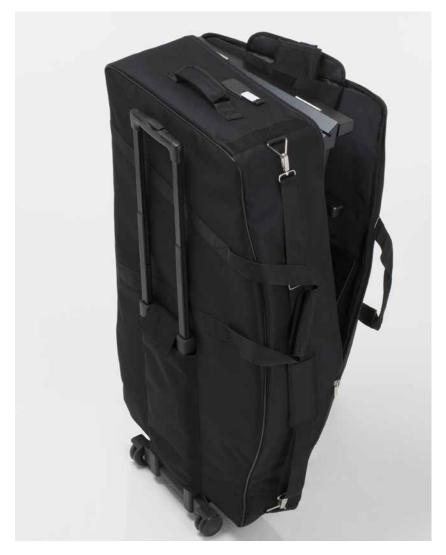

### B02/B02.TR

Padded bag in technical fabric for model S102.N. It allows to carry the foldable chair with ease and protects it from scratches and bumps.

With shoulder strap and handles.

Also available with trolley (mod. B02.TR)

Also available with trolley (mod.B02A.TR)