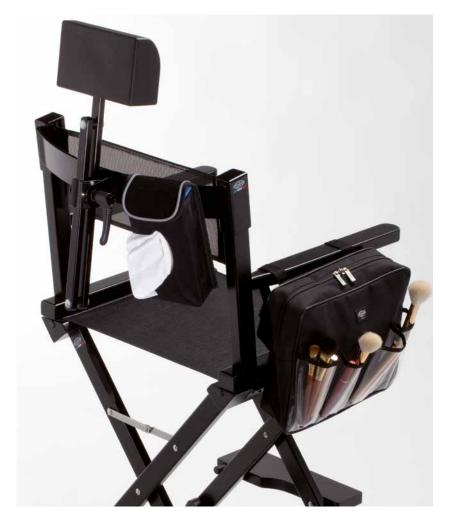

### MAKEUP CHAIRS

HR SYSTEM HEADREST FOR CHAIR

The HR System headrest is patented and exclusive by Cantoni.

Ideal for long make-up sessions, it allows the customer to feel comfortable and to the make-up artist to have the face in an optimal position for make up. Adjustable in height and tilt. **Available for all models of make-up chairs by Cantoni**. Black painted aluminium structure.

## MAKEUP CHAIRS

Towel holder in washable technical fabric. It can be hooked to the arm of the chair, to the HR headrest or to the belt.

Bog with brush holding pocket It can be worn to the belt or applied to the arm of the chair.

### Accessories

B02A /B02.A.TR

Padded bag in technical fabric for S102.A and S102.A.2H models It allows to carry the chair with ease and protects it from scratches and bumps. With shoulder strap and handles.