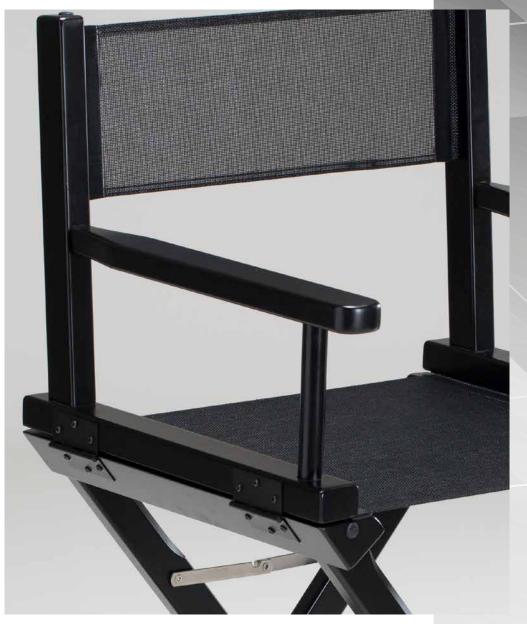

Each of the make-up chair by Cantoni can be supplied with removable headrest, an exclusive feature by Cantoni, reclining and adjustable in height, especially useful during long make-up sessions: the model or the customer will keep the head still, comfortable and in an ideal position to allow a perfect make-up. The chairs are transportable thanks to the suitable bag (either as trolley or a shoulder bag) and they can be customized printing the name or logo.

- ◆ Dried lacquered beech **structure**, non-toxic paint
- ◆ Foldable and easy-to-carry with suitable bag
- ◆ Seat and backrest breathable and washable, wear resistant
- **♦ Removable** backrest
- ◆ Customized whit logo
- ◆ Available accessories