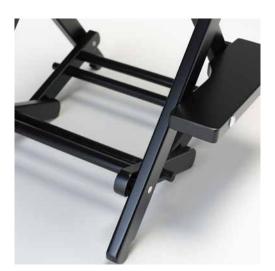

To make the daily work of make-up-artist easier, more comfortable and safe, the materials are chosen with care, the structure and the accessories designed in every detail: reinforced support elements for the seat, footrest fast joint system for S102 models, anti-tipping structure (for models S104 and S105).

# The make-up chair: comfort and stability

Black lacquered beech structure, varnished steel finishes

COMFORTABLE FOOTREST with engraved Cantoni's logo

Adjustable to two heights

DETACHABLE HEADREST on request

Folded chair dimensions: 650X150X950mm