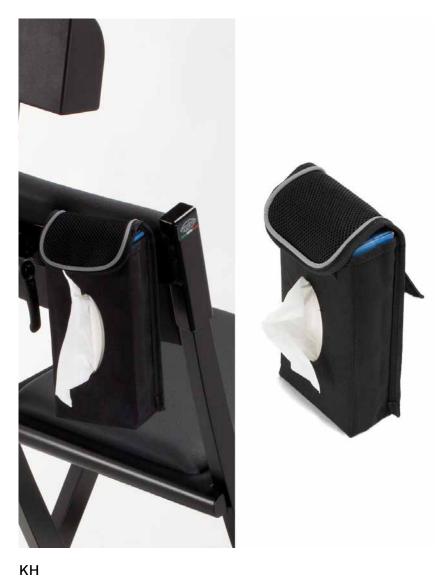

## MAKEUP CHAIRS

Towel holder in washable technical fabric. It can be hooked to the arm of the chair, to the HR headrest or to the belt.

Bog with brush holding pocket It can be worn to the belt or applied to the arm of the chair.