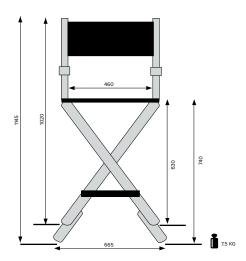

# The make-up chair: comfort and stability

Black lacquered beech structure, varnished steel finishes

COMFORTABLE FOOTREST with engraved Cantoni's logo

Adjustable to two heights

DETACHABLE HEADREST on request

Folded chair dimensions: 650X150X950mm

#### **Technical Details**