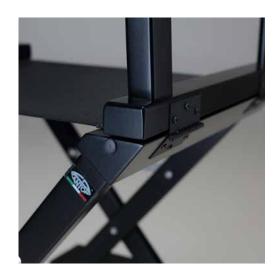

To make the daily work of make-up-artist easier, more comfortable and safe, the materials are chosen with care, the structure and the accessories designed in every detail: reinforced support elements for the seat, footrest fast joint system for S102 models, anti-tipping structure (for models S104 and S105).

# The make-up chair: comfort and stability

Black lacquered beech structure, varnished steel finishes

COMFORTABLE FOOTREST with engraved Cantoni's logo

Adjustable to two heights

DETACHABLE HEADREST on request

Folded chair dimensions: 650X150X950mm